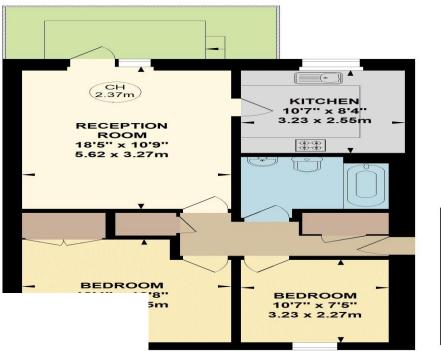

## Parrs Close, CR2

Approximate gross internal area 61.96 sq m / 667 sq ft (Excluding Garage)

Key:

ound Floor

(Not shown in actual location / orientation)

guidance only and must not be relied upon as a statement of fact. All measurements and areas are approximate only