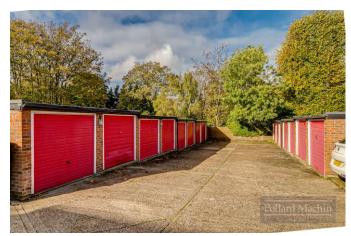

## Monthly Rental Of £1,550

A well presented two-bedroom ground floor flat with private decking area and garage included. Good size reception room that leads to decking area and communal gardens. Modern fitted kitchen with washing machine, built in extractor hood/gas hob/oven and under counter fridge. Modern fitted bathroom. Ample storage cupboards in hallway with entry phone system. Gas central heating. Double glazed. Built in wardrobes in main bedroom.