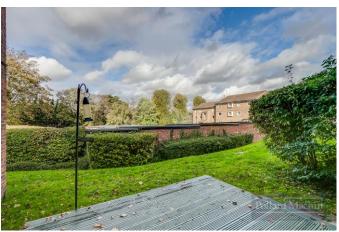

## Monthly Rental Of £1,550

A well presented two-bedroom ground floor flat with private decking area and garage included. Good size reception room that leads to decking area and communal gardens. Modern fitted kitchen with washing machine, built in extractor hood/gas hob/oven and under counter fridge. Modern fitted bathroom. Ample storage cupboards in hallway with entry phone system. Gas central heating. Double glazed. Built in wardrobes in main bedroom.