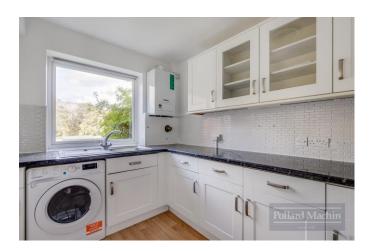

## Monthly Rental Of £1,550

A well presented two-bedroom ground floor flat with private decking area and garage included. Good size reception room that leads to decking area and communal gardens. Modern fitted kitchen with washing machine, built in extractor hood/gas hob/oven and under counter fridge. Modern fitted bathroom. Ample storage cupboards in hallway with entry phone system. Gas central heating. Double glazed. Built in wardrobes in main bedroom.