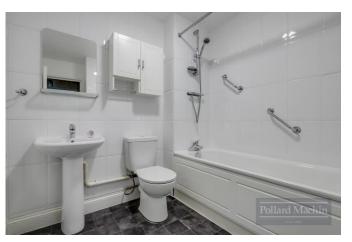

## Monthly Rental Of £1,550

A well presented two-bedroom ground floor flat with private decking area and garage included. Good size reception room that leads to decking area and communal gardens. Modern fitted kitchen with washing machine, built in extractor hood/gas hob/oven and under counter fridge. Modern fitted bathroom. Ample storage cupboards in hallway with entry phone system. Gas central heating. Double glazed. Built in wardrobes in main bedroom.