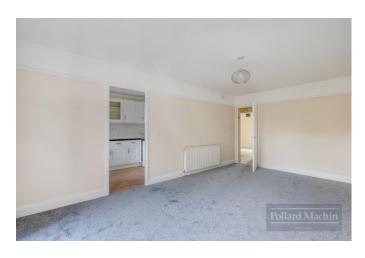

## Monthly Rental Of £1,550

A well presented two-bedroom ground floor flat with private decking area and garage included. Good size reception room that leads to decking area and communal gardens. Modern fitted kitchen with washing machine, built in extractor hood/gas hob/oven and under counter fridge. Modern fitted bathroom. Ample storage cupboards in hallway with entry phone system. Gas central heating. Double glazed. Built in wardrobes in main bedroom.