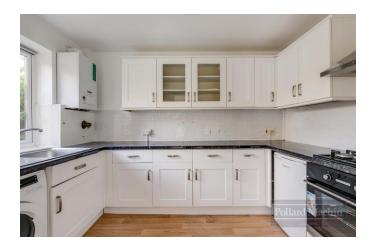

## Monthly Rental Of £1,550

A well presented two-bedroom ground floor flat with private decking area and garage included. Good size reception room that leads to decking area and communal gardens. Modern fitted kitchen with washing machine, built in extractor hood/gas hob/oven and under counter fridge. Modern fitted bathroom. Ample storage cupboards in hallway with entry phone system. Gas central heating. Double glazed. Built in wardrobes in main bedroom.